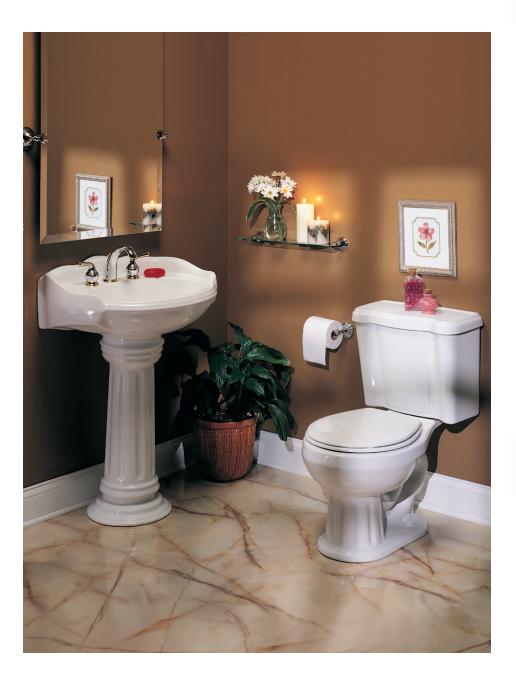

# REGENCY RF SUITE

Toilet 3102-3450 Lavatory 3504-3514

### **FEATURES**

2-1/8" Fully Glazed Trapway – Passes a 2" Ball

Powerful & Efficient I.6 gpf/6.0 lpf

Equipped with - Pilot Valve

Flushes 500 grams of solids

Victorian Style with Side-Mounted, Chrome-Plated Metal Flush Lever

10" × 8" Water Surface

Hidden Front Overflow Lavatory

Victorian-Style Lavatory

5-Year Warranty on Vitreous China

3-Year Warranty on Component and/or Accessory Parts

V-Gloss™ High-Gloss Vitreous China – Durable, Nonporous

#### **COLORS**

02: White

Other: Refer to price book for additional colors/finishes

Color number is indicated between part number and letter suffix (i.e. 3464-02-V)

| 3102-V | Round Front Bowl            | 45 Lbs  |
|--------|-----------------------------|---------|
| 3450-V | 12" Rough-In Tank           | 37 Lbs. |
| 3450-L | 12" Rough-In Insulated Tank | 38 Lbs  |
| 3504-V | 4" Basin                    | 48 Lbs  |
| 3543-V | 8" Basin                    | 48 Lbs  |
| 3544-V | Single Hole Basin           | 48 Lbs  |
| 3514-V | Pedestal                    | 29 Lbs  |