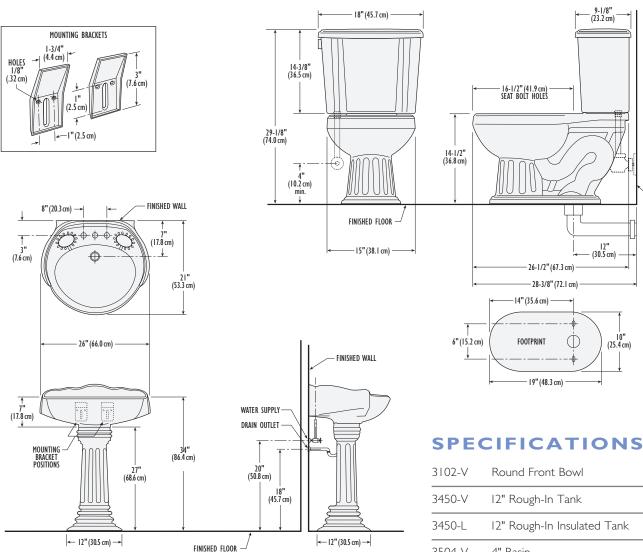

#### **SPECIFICATIONS**

| 3102-V   | Round Front Bowl  | 45 Lbs. |
|----------|-------------------|---------|
| 3450-V   | 12" Rough-In Tank | 37 Lbs. |
| 3504-V   | 4" Basin          | 48 Lbs. |
| 35 I 4-V | Pedestal          | 29 Lbs. |

#### DIMENSIONS

IMPORTANT: Dimensions of fixtures are nominal and may vary within the range of tolerance established by the standards ASME AII2.I9.2 / CSA B45.I These measurements are subject to change or cancellation. No responsibility is assumed for use of superseded or voided pages.

#### **COLORS**

02: White

Other: Refer to price book for additional colors/finishes

Color number is indicated between part number and letter suffix (i.e. 3464-02-V)

| 3102-V | Round Front Bowl            | 45 Lbs  |
|--------|-----------------------------|---------|
| 3450-V | 12" Rough-In Tank           | 37 Lbs. |
| 3450-L | 12" Rough-In Insulated Tank | 38 Lbs  |
| 3504-V | 4" Basin                    | 48 Lbs  |
| 3543-V | 8" Basin                    | 48 Lbs  |
| 3544-V | Single Hole Basin           | 48 Lbs  |
| 3514-V | Pedestal                    | 29 Lbs  |