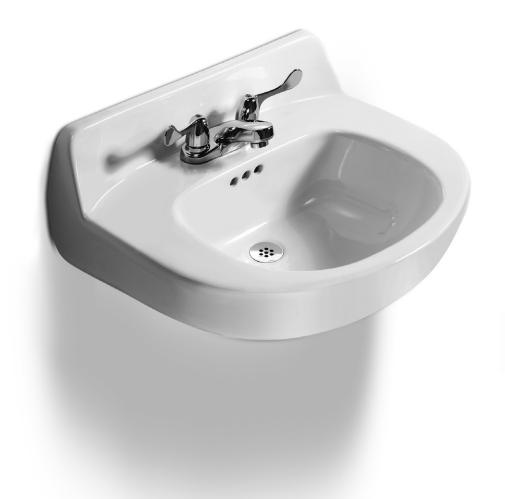

#### **FEATURES**

Splash-Back Lavatory

Drilled for C.I. Wall Carrier

A.D.A. Compliant

5-Year Warranty on Vitreous China

V-Gloss™ High-Gloss Vitreous China – Durable, Nonporous

### **SPECIFICATIONS**

| 3355-V     | 4" Lavatory          | 36 Lbs.   |
|------------|----------------------|-----------|
| 3356-V     | 8" Lavatory          | 36 Lbs.   |
| 3357-V     | Single Hole Lavatory | 36 Lbs.   |
| Dimensions |                      | 22" × 18" |