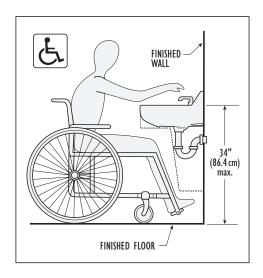

A.D.A. Lavatory Installation Requirements: Lavatories shall be mounted with rim/counter surface no higher than 34 inches (86.4 cm) above finished floor. Provide a clearance range of 27 - 29 inches (68.6 - 73.7 cm) from the floor to the lavatory bottom or lavatory apron depending upon the type installed. For complete details on installation requirements, see A.D.A. Installation Handbook.