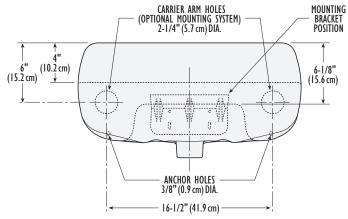

#### **DIMENSIONS**

IMPORTANT: Dimensions of fixtures are nominal and may vary within the range of tolerance established by the standards ASME AII2.I9.2 / CSA B45.I These measurements are subject to change or cancellation. No responsibility is assumed for use of superseded or voided pages.