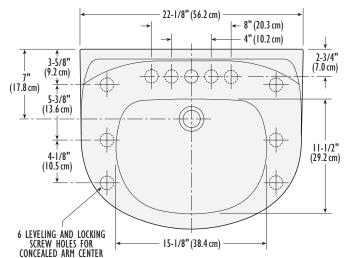

#### **DIMENSIONS**

IMPORTANT: Dimensions of fixtures are nominal and may vary within the range of tolerance established by the standards ASME AII2.I9.2 / CSA B45.I These measurements are subject to change or cancellation. No responsibility is assumed for use of superseded or voided pages.

### **SPECIFICATIONS**

| 3355-V     | 4" Lavatory          | 36 Lbs.   |
|------------|----------------------|-----------|
| 3356-V     | 8" Lavatory          | 36 Lbs.   |
| 3357-V     | Single Hole Lavatory | 36 Lbs.   |
| Dimensions |                      | 22" × 18" |