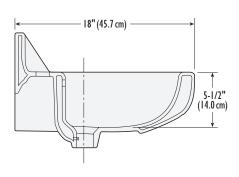

#### **DIMENSIONS**

IMPORTANT: Dimensions of fixtures are nominal and may vary within the range of tolerance established by the standards ASME AII2.I9.2 / CSA B45.I These measurements are subject to change or cancellation. No responsibility is assumed for use of superseded or voided pages.

### **SPECIFICATIONS**

| 3355-V     | 4" Lavatory          | 36 Lbs.   |
|------------|----------------------|-----------|
| 3356-V     | 8" Lavatory          | 36 Lbs.   |
| 3357-V     | Single Hole Lavatory | 36 Lbs.   |
| Dimensions |                      | 22" × 18" |