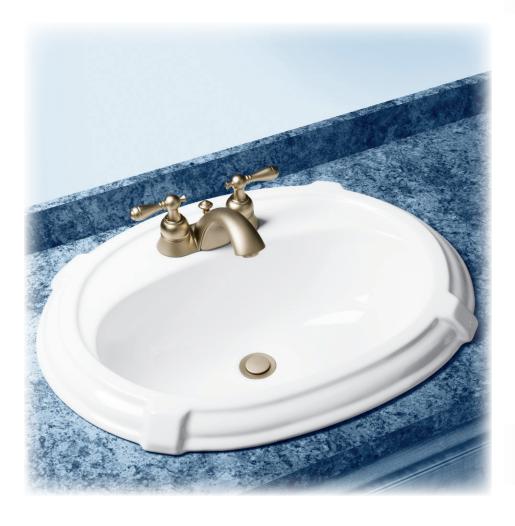

# GENOVA

Model 3351

### **FEATURES**

Hidden Front Overflow

Contemporary-Style Lavatory

Part of the Genova Suite

5-Year Warranty on Vitreous China

V-Gloss™ High-Gloss Vitreous China – Durable, Nonporous

## **SPECIFICATIONS**

| 335 I -V   | 4" Basin  |           | 23 L      | bs. |
|------------|-----------|-----------|-----------|-----|
| 3352-V     | 8" Basin  |           | 23 L      | bs. |
| 3353-V     | Single Ho | le Basin  | 23 L      | bs. |
| Dimensions | 5         | 23-1/2" × | 19-5/8" O | val |