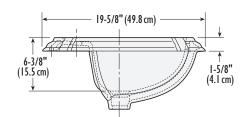

#### **DIMENSIONS**

8"(20.3 cm)
4"(10.2 cm)

9-3/8"
(23.8 cm)

18-1/4"(46.3 cm)

23-1/2"(59.7 cm)

8-1/2"
(21.6 cm)

IMPORTANT: Dimensions of fixtures are nominal and may vary within the range of tolerance established by the standards ASME AII2.19.2 / CSA B45.1 These measurements are subject to change or cancellation. No responsibility is assumed for use of superseded or voided pages.